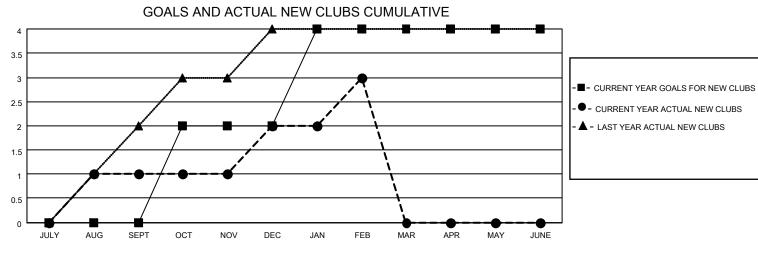

## LOCATION INDIA

District 322C2

Results as of: 2/28/2023

| Clubs                 |               |           |               | Members               |                           |                         |                                                    |
|-----------------------|---------------|-----------|---------------|-----------------------|---------------------------|-------------------------|----------------------------------------------------|
| RESULTS FOR 2022-2023 |               |           |               | RESULTS FOR 2022-2023 |                           |                         |                                                    |
| QUARTER               | NEW CLUB GOAL | NEW CLUBS | DROPPED CLUBS | QUARTER M             | /EMBER GROWTH NET<br>GOAL | MEMBER GROWTH<br>ACTUAL | DROPPED<br>MEMBERS ACTUAL<br>(including transfers) |
| JULY/AUG/SEPT         | 0             | 1         | 5             | JULY/AUG/SEP          | т 88                      | 88                      | 83                                                 |
| OCT/NOV/DEC           | 2             | 1         | 1             | OCT/NOV/DEC           | 58                        | 75                      | 134                                                |
| JAN/FEB/MAR           | 2             | 1         | 1             | JAN/FEB/MAR           | 63                        | 70                      | 36                                                 |
| APR/MAY/JUNE          | 0             | 0         | 0             | APR/MAY/JUNE          | 0                         | 0                       | 0                                                  |