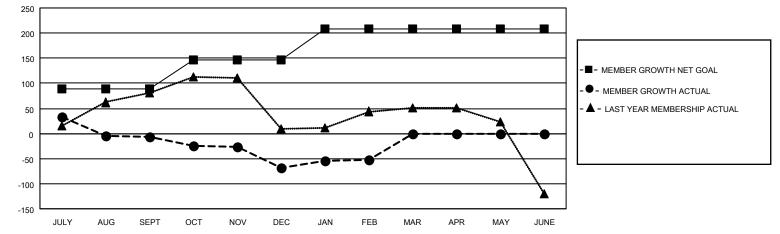

## LOCATION INDIA

District 322C2

Results as of: 2/28/2023

| Clubs                 |               |           |               | Members               |                           |                         |                                                    |
|-----------------------|---------------|-----------|---------------|-----------------------|---------------------------|-------------------------|----------------------------------------------------|
| RESULTS FOR 2022-2023 |               |           |               | RESULTS FOR 2022-2023 |                           |                         |                                                    |
| QUARTER               | NEW CLUB GOAL | NEW CLUBS | DROPPED CLUBS | QUARTER M             | /EMBER GROWTH NET<br>GOAL | MEMBER GROWTH<br>ACTUAL | DROPPED<br>MEMBERS ACTUAL<br>(including transfers) |
| JULY/AUG/SEPT         | 0             | 1         | 5             | JULY/AUG/SEP          | т 88                      | 88                      | 83                                                 |
| OCT/NOV/DEC           | 2             | 1         | 1             | OCT/NOV/DEC           | 58                        | 75                      | 134                                                |
| JAN/FEB/MAR           | 2             | 1         | 1             | JAN/FEB/MAR           | 63                        | 70                      | 36                                                 |
| APR/MAY/JUNE          | 0             | 0         | 0             | APR/MAY/JUNE          | 0                         | 0                       | 0                                                  |